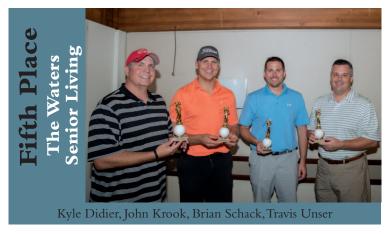

Sam Schmitz, Tim Bush and Bridget Staberg.



Former Minnesota Vikings Chuck Foreman and John Gilliam

McKesson Medical team lead by Jim Leonard were really styling.

Bob Castle, Oppenheimer Wolff Donnelly, and Daly Goblirsch, TWSL.

Fabulous Frana Companies threesome and Jay Jenson, The Waters Senior Living.



Dress For Dollars - Most Creative Team Dwyer - Blarney Cart Amy & Corey Wemple, Niki & Aaron Dwyer

Dress For Dollars - Best Dressed The Waters of Edina Team 1 - Where's Waldo? Brian Billings, Brad Billings, Jill Freeman, Antonio Montejo



\$10,000 Putt Finalists: Casteele Miller, Steven Douglas, Angela Johnson. Close but no winner.

## And the winners were

## First Place

**Health Care Services Group** 



Tim Bush **Bridget Staberg** Sam Schmitz Allan Barr

Second Place











Raffle LadiesKathleen Dunleavy and Margaret Wacholz from Woodbury Health Center We had a record sale of raffles for the record collection of spirits, wines and beers this year.



Wine Raffle Winners Bob Castle, OppenheimerWolff PA Allie Killion, Frana Companies Ted Brown, former MN Viking



Spirits Raffle Winners Rick Steinhauser, Merwin LTC Pharmacy and Corey Wemple, Team Dwyer



Beer Raffle Winners Doug Schroeder, Providence Place Chris Deibele, The Waters of Edina



Vicky Vessey #1 Closest to the Line Women



Mark Miller #7 Closest to the Line Men



Mandy Gentili #9 Longest Putt Women



Sandy Harvey #6 Longest Putt Women



Rob Armfield #7 Longest Drive Men



Mike Pietrowski #7 Closest to the Pin Men



Chris Beekman #5 Longest Drive Men



Cela Amundson #3 Closest to the Pi