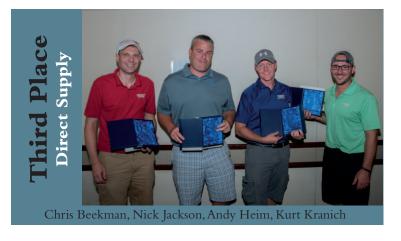

up. Sam Schmitz, Tim Bush and Bridget Staberg.



Former Minnesota Vikings Chuck Foreman and John Gilliam

McKesson Medical team lead by Jim Leonard were really styling.

Bob Castle, Oppenheimer Wolff Donnelly, and Daly Goblirsch, TWSL.

Fabulous Frana Companies threesome and Jay Jenson, The Waters Senior Living.



Dress For Dollars - Most Creative Team Dwyer - Blarney Cart Amy & Corey Wemple, Niki & Aaron Dwyer

Dress For Dollars - Best Dressed The Waters of Edina Team 1 - Where's Waldo? Brian Billings, Brad Billings, Jill Freeman, Antonio Montejo



\$10,000 Putt Finalists: Casteele Miller, Steven Douglas, Angela Johnson. Close but no winner.

## And the winners were

## First Place

**Health Care Services Group** 



Tim Bush **Bridget Staberg** Sam Schmitz Allan Barr

Second Place











Raffle LadiesKathleen Dunleavy and Margaret Wacholz from Woodbury Health Center We had a record sale of raffles for the record collection of spirits, wines and beers this year.



Wine Raffle Winners Bob Castle, OppenheimerWolff PA Allie Killion, Frana Companies Ted Brown, former MN Viking



Spirits Raffle Winners Rick Steinhauser, Merwin LTC Pharmacy and Corey Wemple, Team Dwyer



Beer Raffle Winners Doug Schroeder, Providence Place Chris Deibele, The Waters of Edina



Vicky Vessey #1 Closest to the Line Women



Mark Miller #7 Closest to the Line Men



Mandy Gentili #9 Longest Putt Women



Sandy Harvey #6 Longest Putt Women



Rob Armfield #7 Longest Drive Men



Mike Pietrowski #7 Closest to the Pin Men



Chris Beekman #5 Longest Drive Men



Cela Amundson #3 Closest to th