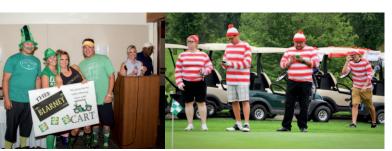

Bob Castle, Oppenheimer Wolff Donnelly, and Daly Goblirsch, TWSL.

Fabulous Frana Companies threesome and Jay Jenson, The Waters Senior Living.

Dress For Dollars - Most Creative Team Dwyer - Blarney Cart Amy & Corey Wemple, Niki & Aaron Dwyer

Dress For Dollars - Best Dressed The Waters of Edina Team 1 - Where's Waldo? Brian Billings, Brad Billings, Jill Freeman, Antonio Montejo

\$10,000 Putt Finalists: Casteele Miller, Steven Douglas, Angela Johnson. Close but no winner.