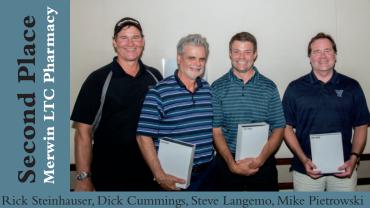

Wine Raffle Winners Bob Castle, OppenheimerWolff PA Allie Killion, Frana Companies Ted Brown, former MN Viking

Spirits Raffle Winners Rick Steinhauser, Merwin LTC Pharmacy and Corey Wemple, Team Dwyer

Beer Raffle Winners Doug Schroeder, Providence Place Chris Deibele, The Waters of Edina