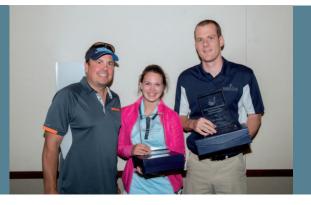

Wine Raffle Winners Bob Castle, OppenheimerWolff PA Allie Killion, Frana Companies Ted Brown, former MN Viking

Spirits Raffle Winners Rick Steinhauser, Merwin LTC Pharmacy and Corey Wemple, Team Dwyer

Beer Raffle Winners Doug Schroeder, Providence Place Chris Deibele, The Waters of Edina